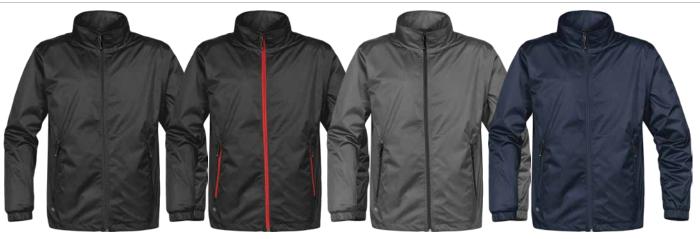

## GSX-1 Axis Shell (Men's)



## COLOURWAYS:



Black/Black

Black/Sport Red

Grey/Black

Navy/Navy

## SIZING:

| MEN'S                                              | s     | м     | L     | XL    | 2XL   | 3XL    | 4XL    | 5XL    |
|----------------------------------------------------|-------|-------|-------|-------|-------|--------|--------|--------|
| 1/2 Chest Width (25mm below armhole, flat measure) | 54.50 | 58.50 | 62.00 | 66.00 | 70.00 | 73.50  | 77.50  | 81.50  |
| Back Length (Centre back neck seam to hem)         | 68.00 | 71.00 | 74.50 | 77.50 | 80.50 | 82.50  | 84.50  | 86.50  |
| Sleeve Length (CB neck to cuff hem)                | 89.00 | 91.50 | 94.00 | 96.50 | 99.00 | 100.50 | 101.50 | 103.00 |

All measurements are in centimetres, based on a flat measurement and subject to an acceptable tolerance.

Measure and weig