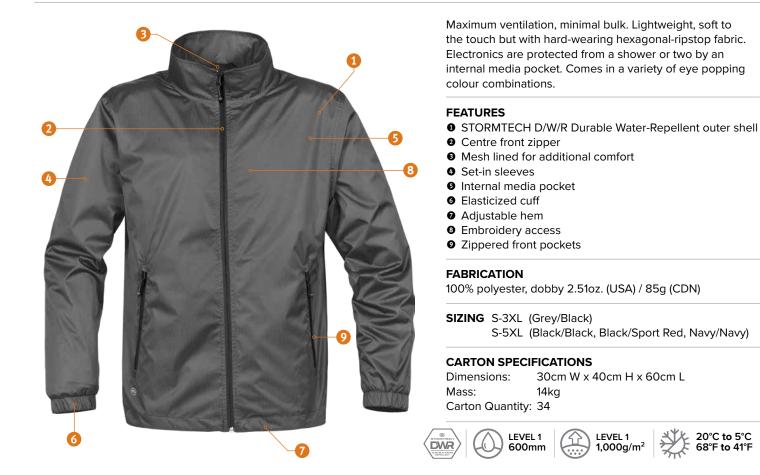

## GSX-1 Axis Shell (Men's)



## COLOURWAYS:



Black/Black

Black/Sport Red

Grey/Black

Navy/Navy

## SIZING:

| MEN'S                                              | s     | м     | L     | XL    | 2XL   | 3XL    | 4XL    | 5XL    |
|----------------------------------------------------|-------|-------|-------|-------|-------|--------|--------|--------|
| 1/2 Chest Width (25mm below armhole, flat measure) | 54.50 | 58.50 | 62.00 | 66.00 | 70.00 | 73.50  | 77.50  | 81.50  |
| Back Length (Centre back neck seam to hem)         | 68.00 | 71.00 | 74.50 | 77.50 | 80.50 | 82.50  | 84.50  | 86.50  |
| Sleeve Length (CB neck to cuff hem)                | 89.00 | 91.50 | 94.00 | 96.50 | 99.00 | 100.50 | 101.50 | 103.00 |

All measurements are in centimetres, based on a flat measurement and subject to an acceptable tolerance.